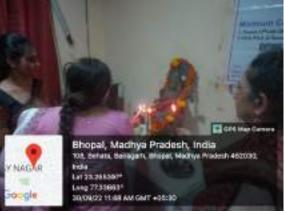

The guest lecture was started with the Inaugural Programme at 10:00 AM. It was inaugurated by Dr. Suman Malik, H.O.D. Department of Chemistry, Dr. Archana Singh, Dr. Supriya Das, Department of Chemistry, Dr. Sadhna Tamot H.O.D. Department of Zoology by worshiping Ma Saraswati with "Malyarpan" and lighting the lamp.