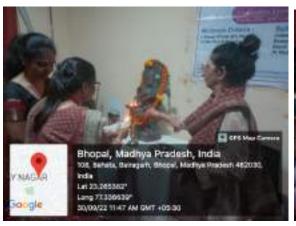

The guest lecture was started with the Inaugural Programme at 10:00 AM. It was inaugurated by Dr. Suman Malik, H.O.D. Department of Chemistry, Dr. Archana Singh, Dr. Supriya Das, Department of Chemistry, Dr. Sadhna Tamot H.O.D. Department of Zoology by worshiping Ma Saraswati with "Malyarpan" and lighting the lamp.