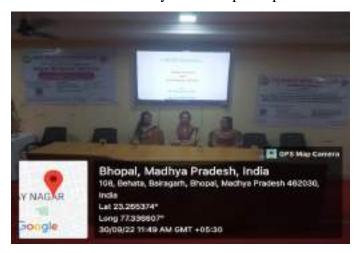

# **Brief Report on Guest Lecture and Counseling Session**

Department of Chemistry, Sadhu Vaswani (Autonomous) College, Bairagarh, Bhopal organized a guest lecture on "Traits and Personality" and counselling session on 30<sup>th</sup> September, 2022. The guest speaker was Dr. Vijaya Menon, Visiting faculty of Chemistry, Govt. Women Polytechnic College, Bhopal. The guest lecture was attended by about 49 participants.

The guest lecture was started with the Inaugural Programme at 10:00 AM. It was inaugurated by Dr. Suman Malik, H.O.D. Department of Chemistry, Dr. Archana Singh, Dr. Supriya Das, Department of Chemistry, Dr. Sadhna Tamot H.O.D. Department of Zoology by worshiping Ma Saraswati with "Malyarpan" and lighting the lamp.

Dr. Suman Malik, H.O.D. Department of Chemistry welcomed the guest speaker Dr. Vijaya Menon by presenting bouquet and Dr. Supriya Das gave a brief introduction about the guest speaker.

Dr. Vijaya Menon explained about Personality traits that reflects people's characteristic patterns of thoughts, feelings, and behaviors. Personality traits imply consistency and stability—someone who scores high on a specific trait like Extraversion is expected to be sociable in different situations and over time. Thus, trait psychology rests on the idea that people differ from one another in terms of where they stand on a set of basic trait dimensions that persist over time and across situations.