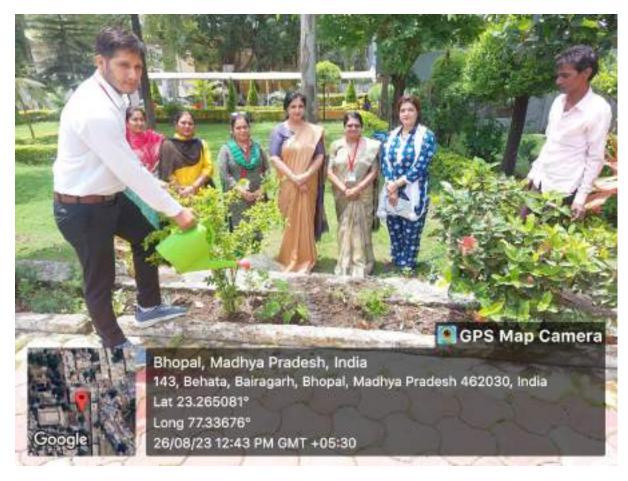

# Dr. Sugandha Singh, Dean, Lifescience, Madhyanchal University, Bhopal delivered lecture on the topic "An overview on Medicinal Plants with special reference to Research Trends"

The talk was focused on Traditional medicinal plants, also known as herbal medicines, botanical medicines or phytomedicines. Medicinal products of plant roots, stems, leaves, bark, seeds, fruits and flowers that can be used to promote general health and treat diseases. Medicinal plants have been used to treat health disorders, to add flavour and conserve food and to prevent diseases epidemics. There is a promising future of medicinal plants as there are about half million plants around the world. and most of them are not investigated yet for their medical activities and their hidden potential of medical activities could be decisive in the treatment of present and future. The talk was focused on preservation, conservation and in situ and ex situ culture of endangered species. Medicinal plants have phytochemicals and metabolites to cure disease. In her talk she mentioned research activities of Giloy, Glycirhizza, Tulsi, Neem, Amla and many other plants.

**Tree Plantation by Guest in the College Campus** 

**Welcome of Guest** 

Dr. Sugandha Singh Delivering Lecture

Dr. Sugandha Singh delivering lecture in seminar hall of the college