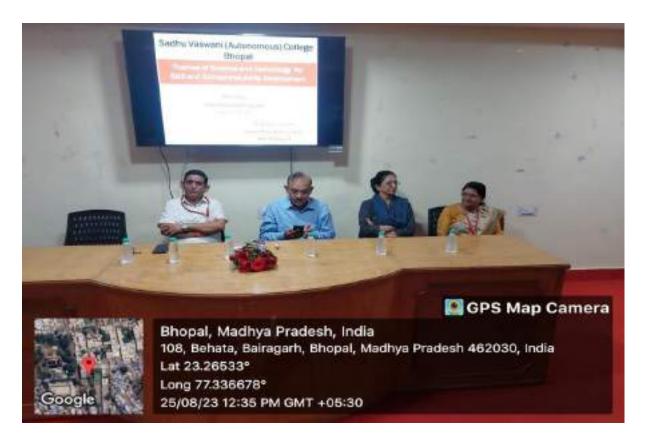

## 25 and 26 August, 2023

Guest Lectures were organised by the Department of Botany and Biotechnology on 25/8/2023 and 26/8/2023. Lecture was delivered by Dr. Rajesh Saxena Senior Principal Scientist, MPCST, Bhopal on "Various Themes of Science and Technology for Skill and Entrepreneurship development"

Dr. Rajesh Saxena Delivering Lecture

Principal, College Staff and students attending the lecture in Seminar Hall

Audience in Seminar Hall of the college