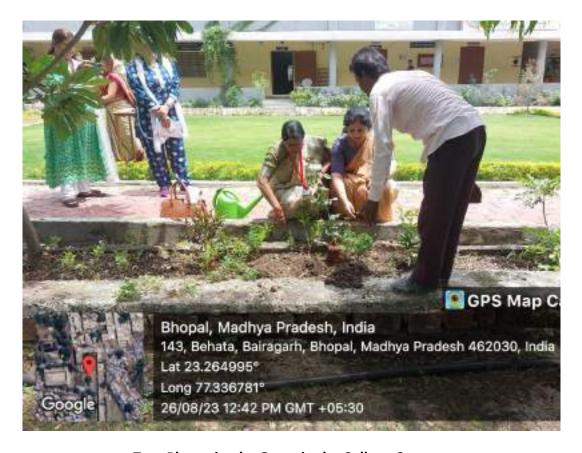

# Dr. Sugandha Singh, Dean, Lifescience, Madhyanchal University, Bhopal delivered lecture on the topic "An overview on Medicinal Plants with special reference to Research Trends"

The talk was focused on Traditional medicinal plants, also known as herbal medicines, botanical medicines or phytomedicines. Medicinal products of plant roots, stems, leaves, bark, seeds, fruits and flowers that can be used to promote general health and treat diseases. Medicinal plants have been used to treat health disorders, to add flavour and conserve food and to prevent diseases epidemics. There is a promising future of medicinal plants as there are about half million plants around the world. and most of them are not investigated yet for their medical activities and their hidden potential of medical activities could be decisive in the treatment of present and future. The talk was focused on preservation, conservation and in situ and ex situ culture of endangered species. Medicinal plants have phytochemicals and metabolites to cure disease. In her talk she mentioned research activities of Giloy, Glycirhizza, Tulsi, Neem, Amla and many other plants.

**Tree Plantation by Guest in the College Campus** 

**Welcome of Guest** 

Dr. Sugandha Singh Delivering Lecture

Dr. Sugandha Singh delivering lecture in seminar hall of the college