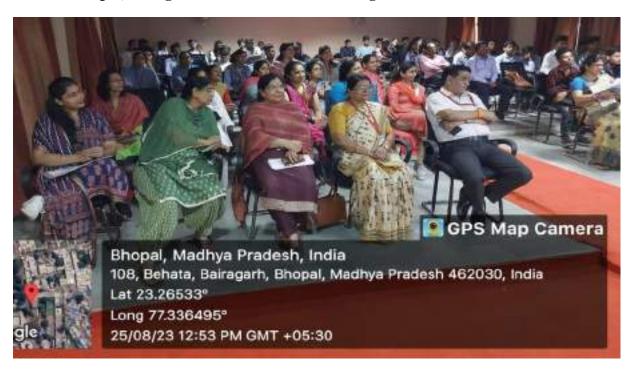

## 25 and 26 August, 2023

Guest Lectures were organised by the Department of Botany and Biotechnology on 25/8/2023 and 26/8/2023. Lecture was delivered by Dr. Rajesh Saxena Senior Principal Scientist, MPCST, Bhopal on "Various Themes of Science and Technology for Skill and Entrepreneurship development"

Dr. Rajesh Saxena Delivering Lecture

Principal, College Staff and students attending the lecture in Seminar Hall

Audience in Seminar Hall of the college