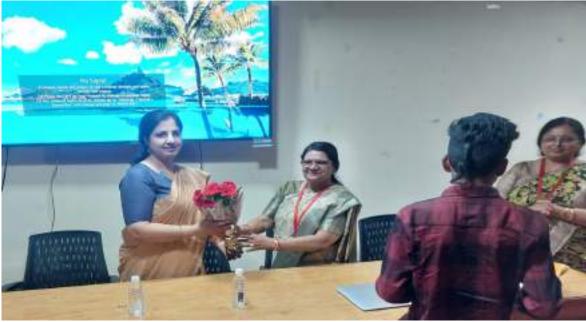

# Dr. Sugandha Singh, Dean, Lifescience, Madhyanchal University, Bhopal delivered lecture on the topic "An overview on Medicinal Plants with special reference to Research Trends"

The talk was focused on Traditional medicinal plants, also known as herbal medicines, botanical medicines or phytomedicines. Medicinal products of plant roots, stems, leaves, bark, seeds, fruits and flowers that can be used to promote general health and treat diseases. Medicinal plants have been used to treat health disorders, to add flavour and conserve food and to prevent diseases epidemics. There is a promising future of medicinal plants as there are about half million plants around the world. and most of them are not investigated yet for their medical activities and their hidden potential of medical activities could be decisive in the treatment of present and future. The talk was focused on preservation, conservation and in situ and ex situ culture of endangered species. Medicinal plants have phytochemicals and metabolites to cure disease. In her talk she mentioned research activities of Giloy, Glycirhizza, Tulsi, Neem, Amla and many other plants.

**Tree Plantation by Guest in the College Campus** 

**Welcome of Guest** 

Dr. Sugandha Singh Delivering Lecture

Dr. Sugandha Singh delivering lecture in seminar hall of the college